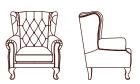

#### WING CHAIR 96cm (W) 90cm (D) 115cm (H)

#### OTTOMAN 100cm (W) 85cm (D) 51cm (H)

### WING CHAIR OTTOMAN 75cm (W) 54cm (D) 46cm (H)