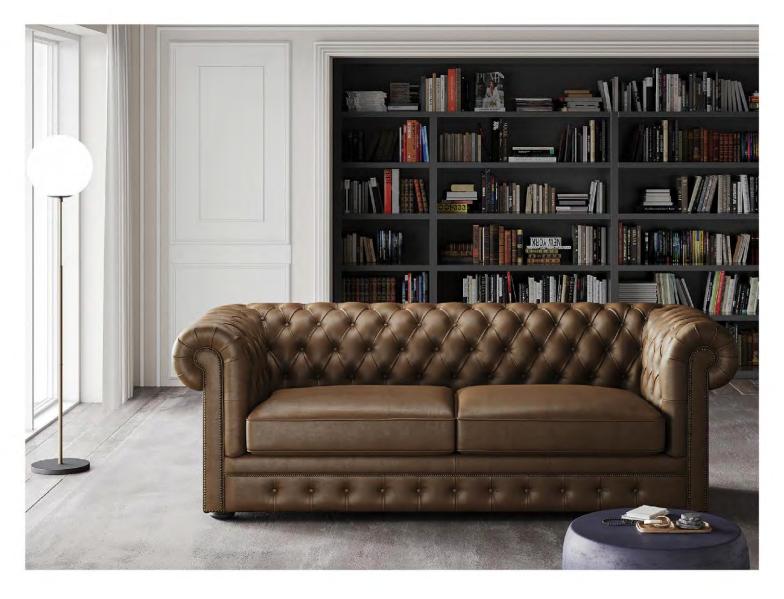

# **BERKSHIRE**

Classic Elegance.

PREMIUM WORKMANSHIP PREMIUM COMFORT

25 YEAR STRUCTURAL WARRANTY

PROUDLY AUSTRALIAN OWNED BRAND

GALVANISED STEEL FRAME SEAT
BERKSHIRE features steel frames which
are stronger, lighter and more durable.

INJECTION-MOULDED SEAT FOAM A ultra-high-Quality foam for consistent

comfort with high form retention properties.

Denai.com.au

Holding true to traditional excellent craftsmanship with attention to every detail, the Berkshire has been created to your meet your every expectation from such a classic design.

#### CUSTOM MADE FOR YOU

Available in 100% top grain leather in over 70 colors, together with a wide range of options from Denai Select fabric range, as well as from local suppliers.