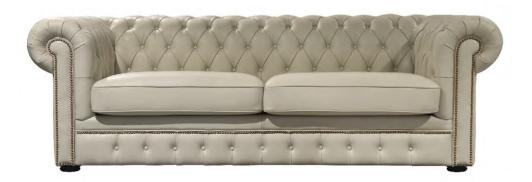

#### CUSTOM MADE FOR YOU

Available in 100% top grain leather in over 70 colors, together with a wide range of options from Denai Select fabric range, as well as from local suppliers.

## 3 SEATER 252cm (W)