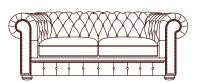

sic Elegance.

PREMIUM WORKMANSHIP PREMIUM COMFORT

25 YEAR STRUCTURAL WARRANTY

PROUDLY AUSTRALIAN OWNED BRAND

GALVANISED STEEL FRAME SEAT
BERKSHIRE features steel frames which
are stronger, lighter and more durable.

INJECTION-MOULDED SEAT FOAM A ultra-high-Quality foam for consistent

comfort with high form retention properties.

Denai.com.au

Holding true to traditional excellent craftsmanship with attention to every detail, the Berkshire has been created to your meet your every expectation from such a classic design.

#### CUSTOM MADE FOR YOU

Available in 100% top grain leather in over 70 colors, together with a wide range of options from Denai Select fabric range, as well as from local suppliers.







## 1 SEATER 140cm (W)



#### 2 SEATER 205cm (W)



#### 2.5 SEATER 221cm (W)



## 3 SEATER 252cm (W)



#### WING CHAIR 96cm (W) 90cm (D) 115cm (H)



#### OTTOMAN 100cm (W) 85cm (D) 51cm (H)



### WING CHAIR OTTOMAN 75cm (W) 54cm (D) 46cm (H)



## STANDARD TIMBER LEG 4cm (H)



#### FRONT LEG OF WING CHAIR 20cm (H)



#### BACK LEG OF WING CHAIR 20cm (H)





Please note: Our products are handcrafted. Specifications shown in these line drawings are correct at the time of printing.

Dimensions and specifications are subject to change and should be used as a general guide only.