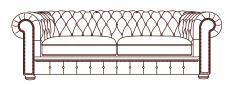

RKMANSHIP PREMIUM COMFORT

25 YEAR STRUCTURAL WARRANTY

PROUDLY AUSTRALIAN OWNED BRAND

GALVANISED STEEL FRAME SEAT
BERKSHIRE features steel frames which
are stronger, lighter and more durable.

INJECTION-MOULDED SEAT FOAM A ultra-high-Quality foam for consistent

comfort with high form retention properties.

Denai.com.au

Holding true to traditional excellent craftsmanship with attention to every detail, the Berkshire has been created to your meet your every expectation from such a classic design.

#### CUSTOM MADE FOR YOU

Available in 100% top grain leather in over 70 colors, together with a wide range of options from Denai Select fabric range, as well as from local suppliers.







## 1 SEATER 140cm (W)



#### 2 SEATER 205cm (W)



#### 2.5 SEATER 221cm (W)



## 3 SEATER 252cm (W)



#### WING CHAIR 96cm (W) 90cm (D) 115cm (H)



#### OTTOMAN 100cm (W) 85cm (D) 51cm (H)



### WING CHAIR OTTOMAN 75cm (W) 54cm (D) 46cm (H)



## STANDARD TIMBER LEG 4cm (H)



#### FRONT LEG OF WING CHAIR 20cm (H)



#### BACK LEG OF WING CHAIR 20cm (H)





Please note: Our products are handcrafted. Specifications shown in these line drawings are correct at the time of printing.

Dimensions and specifications are subject to change and should be used as a general guide only.