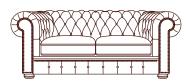

ENAI



# **BERKSHIRE**

Classic Elegance.

PREMIUM WORKMANSHIP PREMIUM COMFORT

25 YEAR STRUCTURAL WARRANTY

PROUDLY AUSTRALIAN OWNED BRAND

GALVANISED STEEL FRAME SEAT
BERKSHIRE features steel frames which
are stronger, lighter and more durable.

INJECTION-MOULDED SEAT FOAM A ultra-high-Quality foam for consistent

comfort with high form retention properties.

Denai.com.au

Holding true to traditional excellent craftsmanship with attention to every detail, the Berkshire has been created to your meet your every expectation from such a classic design.

#### CUSTOM MADE FOR YOU

Available in 100% top grain leather in over 70 colors, together with a wide range of options from Denai Select fabric range, as well as from local suppliers.







## 1 SEATER 140cm (W)



#### 2 SEATER 205cm (W)



#### 2.5 SEATER 221cm (W)



## 3 SEATER 252cm (W)



#### WING CHAIR 96cm (W) 90cm (D) 115cm (H)



#### OTTOMAN 100cm (W) 85cm (D) 51cm (H)



### WING CHAIR OTTOMAN 75cm (W) 54cm (D) 46cm (H)



## STANDARD TIMBER LEG 4cm (H)



#### FRONT LEG OF WING CHAIR 20cm (H)



#### BACK LEG OF WING CHAIR 20cm (H)





Please note: Our products are handcrafted. Specifications shown in these line drawings are correct at the time of printing.

Dimensions and specifications are subject to change and should be used as a general guide only.