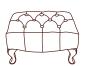

mes which
are stronger, lighter and more durable.

INJECTION-MOULDED SEAT FOAM A ultra-high-Quality foam for consistent

comfort with high form retention properties.

Denai.com.au

Holding true to traditional excellent craftsmanship with attention to every detail, the Berkshire has been created to your meet your every expectation from such a classic design.

#### CUSTOM MADE FOR YOU

Available in 100% top grain leather in over 70 colors, together with a wide range of options from Denai Select fabric range, as well as from local suppliers.







## 1 SEATER 140cm (W)



#### 2 SEATER 205cm (W)



#### 2.5 SEATER 221cm (W)



## 3 SEATER 252cm (W)



#### WING CHAIR 96cm (W) 90cm (D) 115cm (H)



#### OTTOMAN 100cm (W) 85cm (D) 51cm (H)



### WING CHAIR OTTOMAN 75cm (W) 54cm (D) 46cm (H)



## STANDARD TIMBER LEG 4cm (H)



#### FRONT LEG OF WING CHAIR 20cm (H)



#### BACK LEG OF WING CHAIR 20cm (H)





Please note: Our products are handcrafted. Specifications shown in these line drawings are correct at the time of printing.

Dimensions and specifications are subject to change and should be used as a general guide only.