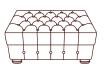

VANISED STEEL FRAME SEAT
BERKSHIRE features steel frames which
are stronger, lighter and more durable.

INJECTION-MOULDED SEAT FOAM A ultra-high-Quality foam for consistent

comfort with high form retention properties.

Denai.com.au

Holding true to traditional excellent craftsmanship with attention to every detail, the Berkshire has been created to your meet your every expectation from such a classic design.

#### CUSTOM MADE FOR YOU

Available in 100% top grain leather in over 70 colors, together with a wide range of options from Denai Select fabric range, as well as from local suppliers.







## 1 SEATER 140cm (W)



#### 2 SEATER 205cm (W)



#### 2.5 SEATER 221cm (W)



## 3 SEATER 252cm (W)



#### WING CHAIR 96cm (W) 90cm (D) 115cm (H)



#### OTTOMAN 100cm (W) 85cm (D) 51cm (H)



### WING CHAIR OTTOMAN 75cm (W) 54cm (D) 46cm (H)



## STANDARD TIMBER LEG 4cm (H)



#### FRONT LEG OF WING CHAIR 20cm (H)



#### BACK LEG OF WING CHAIR 20cm (H)





Please note: Our products are handcrafted. Specifications shown in these line drawings are correct at the time of printing.

Dimensions and specifications are subject to change and should be used as a general guide only.