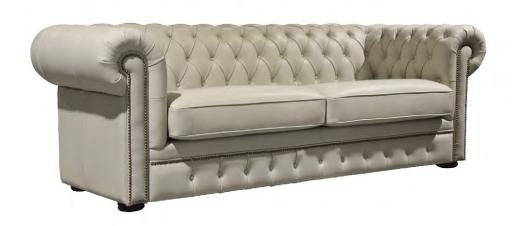

#### CUSTOM MADE FOR YOU

Available in 100% top grain leather in over 70 colors, together with a wide range of options from Denai Select fabric range, as well as from local suppliers.

## 3 SEATER 252cm (W)