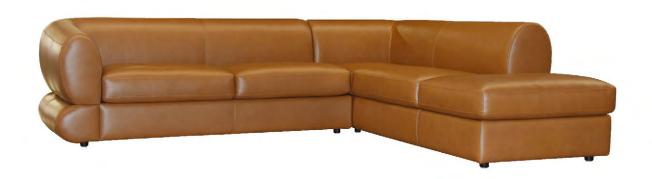

Available in 100% top grain leather in over 70

colors, together with a wide range of options

VOLTURI features steel frames which are stronger, lighter and more durable.

INJECTION-MOULDED SEAT FOAM A ultra-high-Quality foam for consistent comfort with high form retention properties.

# CHAISE(LHF) 98cm (W) 244cm (D)

#### CORNER 95cm (W) 95cm (D)