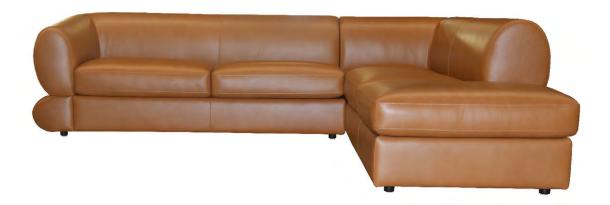

Available in 100% top grain leather in over 70

colors, together with a wide range of options

VOLTURI features steel frames which are stronger, lighter and more durable.

INJECTION-MOULDED SEAT FOAM A ultra-high-Quality foam for consistent comfort with high form retention properties.

# CHAISE(LHF) 98cm (W) 244cm (D)

#### CORNER 95cm (W) 95cm (D)